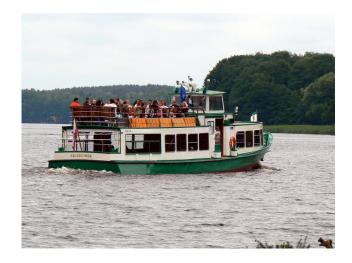

## **Excursion Boat Princess Jadwiga**

Excursion boat "Princess Jadwiga" is one of the most beautiful boats cruising throughout the Drawskie Lakeland. Thanks to reconstruction can now take on its deck 142 people. The ship is perfect to host events and company parties (standard program includes a boat trip on the Lake Trzesiecko and picnic on Mouse Island with a professional catering). It is also possible to rent the unit