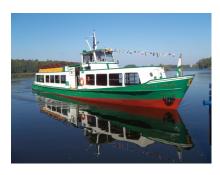

## **Excursion Boat Princess Jadwiga**

Excursion boat "Princess Jadwiga" is one of the most beautiful boats cruising throughout the Drawskie Lakeland. Thanks to reconstruction can now take on its deck 142 people. The ship is perfect to host events and company parties (standard program includes a boat trip on the Lake Trzesiecko and picnic on Mouse Island with a professional catering). It is also possible to rent the unit

## **TECHNICAL PARAMETERS**

- Year and place of construction:

1967 Neckarsulm

- Power: 125 kW

- Dimensions: total length 25.25 m,

- Overall width: 4.37 m,

- Draft 0.93 m

- Buoyancy 51 tons

- Maximum number of passengers: 142 people

[ckeditor pg embed:1618]

fot. Marcin Wilk

• Share: Facebook

• Print

• <u>PDF</u>